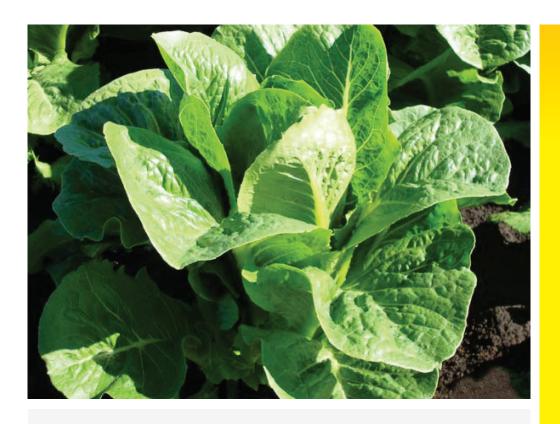

## **Symphony**

## Cos Lettuce

- Large-sized fresh market Romaine
- Used in the warmer parts of the season
- Excellent head weight
- Glossy green leaf colour
- Very short core
- Good tipburn tolerance